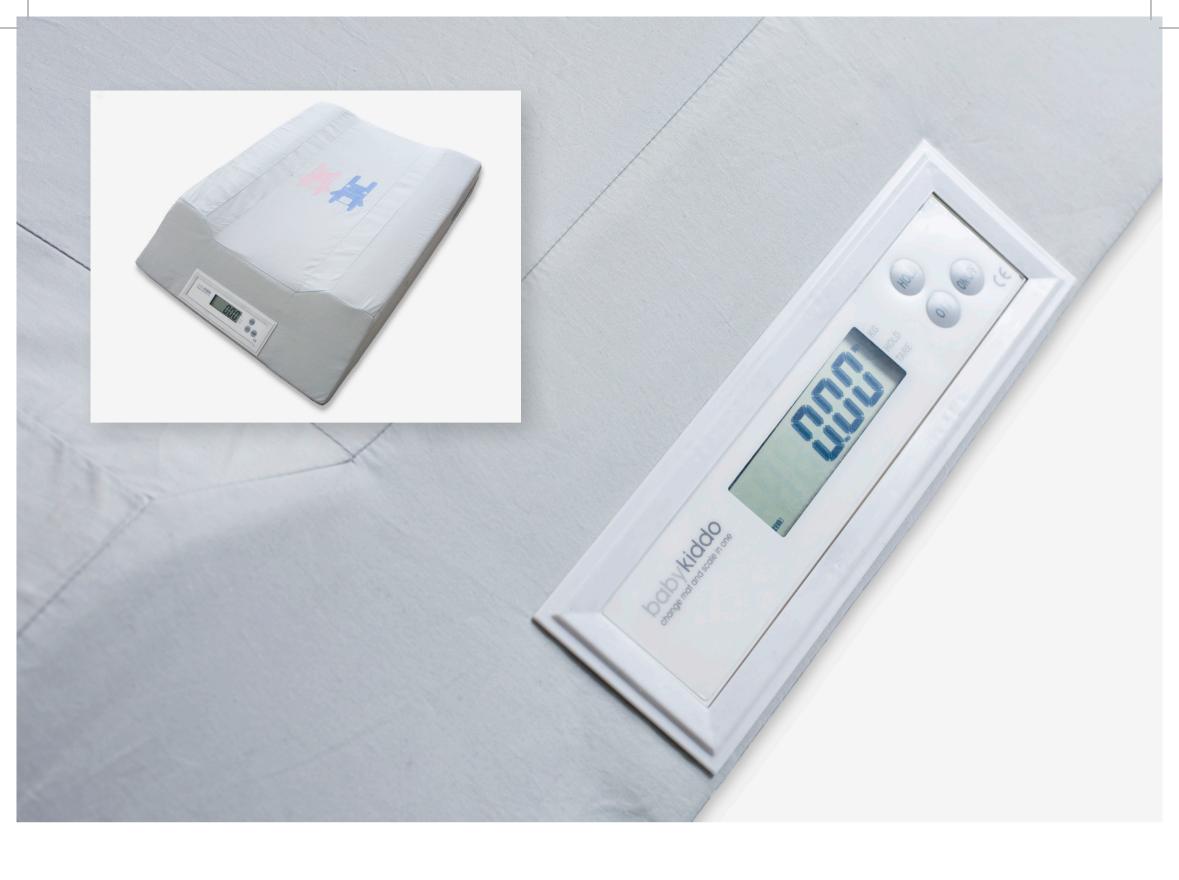

babykiddo
is a lovely new
change mat
with build-in scale
to help you follow
your baby's
weight progress

Broschyr\_BabyKiddo\_V1 www.babykiddo.eu

CE approved quality scale.
Weight indication: 0 · 20 kg.
100% EPE foam centre.
No direct contact with PVC
or heavy metals.

Change mat and scale in one.

babykiddo change mat and scale in one

The cover is 100% cotton and is removable and washable.
Size of changing mattress in accordance with European standard L 67 x H 11,4 x W 50 cm.

Simple and user - friendly weight display design.

Comfortable and safe design. Special attention to baby's health.

All the information you need. www.babykiddo.eu