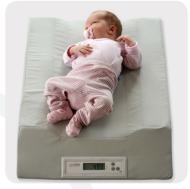

babykiddo
is a lovely new
change mat
with build-in scale
to help you follow
your baby's
weight progress

Broschyr\_BabyKiddo\_V1 www.babykiddo.eu

CE approved quality scale.
Weight indication: 0 · 20 kg.
100% EPE foam centre.
No direct contact with PVC
or heavy metals.

Change mat and scale in one.

babykiddo change mat and scale in one

The cover is 100% cotton and is removable and washable.
Size of changing mattress in accordance with European standard L 67 x H 11,4 x W 50 cm.