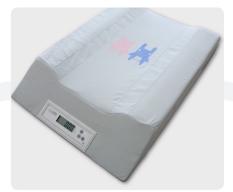

babykiddo
is a lovely new
change mat
with build-in scale
to help you follow
your baby's
weight progress

Broschyr\_BabyKiddo\_V1 www.babykiddo.eu

CE approved quality scale.
Weight indication: 0 · 20 kg.
100% EPE foam centre.
No direct contact with PVC
or heavy metals.

Change mat and scale in one.

babykiddo change mat and scale in one

The cover is 100% cotton and is removable and washable.
Size of changing mattress in accordance with European standard L 67 x H 11,4 x W 50 cm.

Simple and user - friendly weight display design.

Comfortable and safe design. Special attention to baby's health.

All the information you need. www.babykiddo.eu